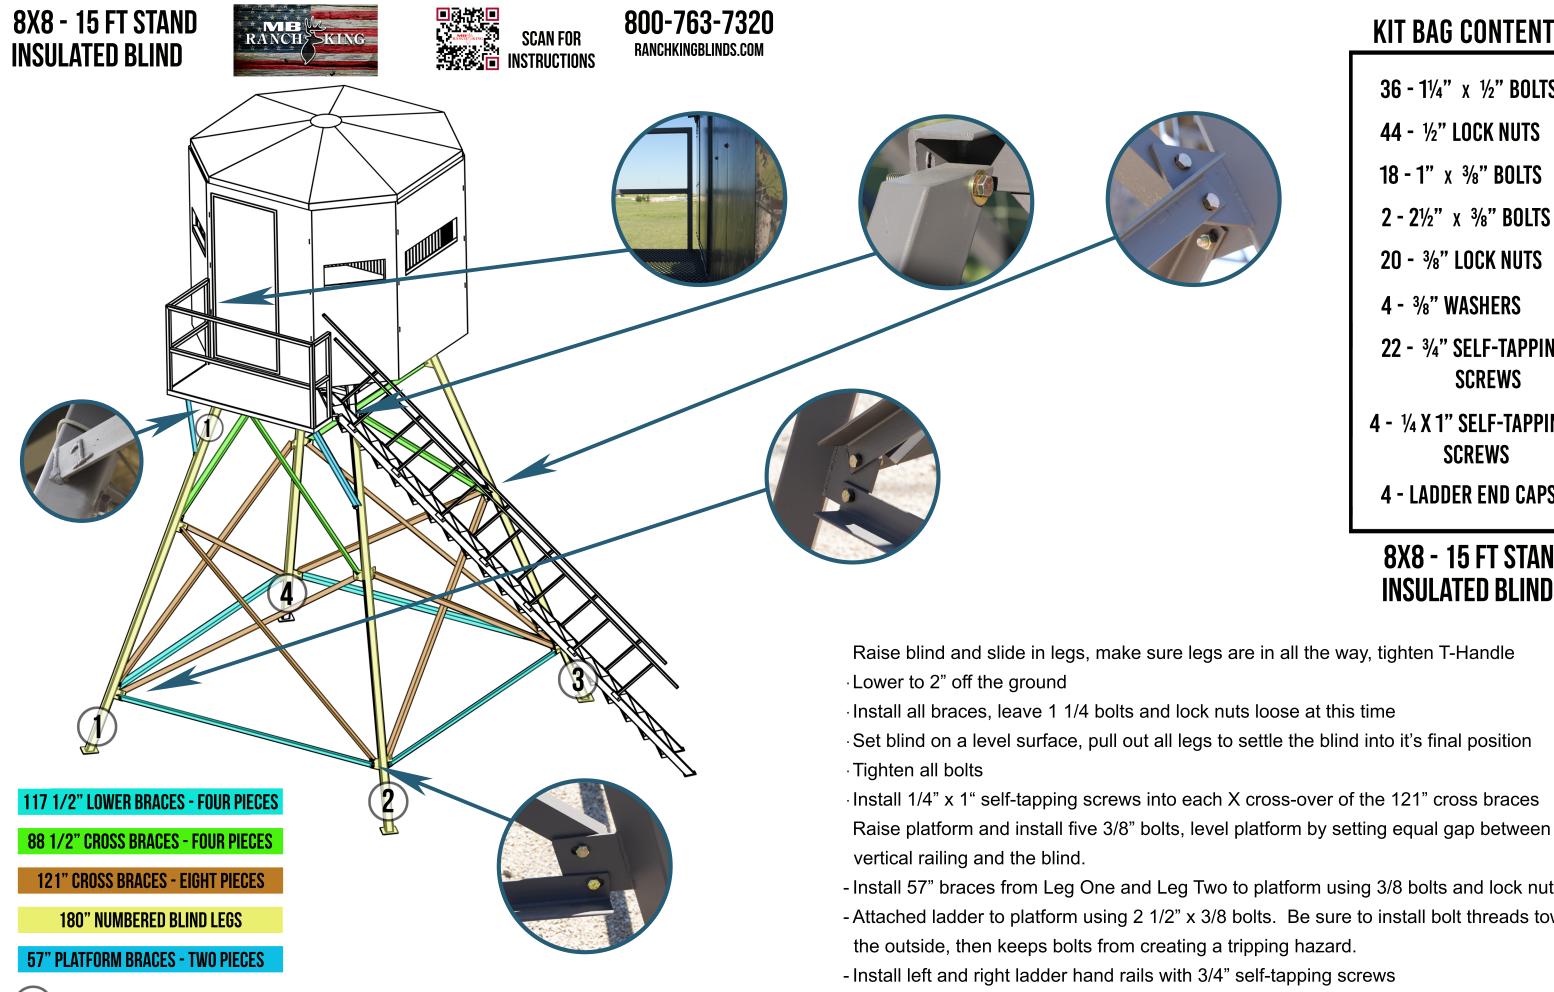

LEGS ARE MARKED AND INSTALLED WITH THE LEG NUMBER ON THE LEG AND BASE

- Install 57" braces from Leg One and Leg Two to platform using 3/8 bolts and lock nuts - Attached ladder to platform using 2 1/2" x 3/8 bolts. Be sure to install bolt threads towards the outside, then keeps bolts from creating a tripping hazard. - Install left and right ladder hand rails with 3/4" self-tapping screws - Push in plastic ladder end caps on each end of the ladder rails

## **KIT BAG CONTENTS**

- 36 11/4" x 1/2" BOLTS
- 44 ½" LOCK NUTS
- 18 1" x <sup>3</sup>/<sub>8</sub>" BOLTS
- 2 2<sup>1</sup>/<sub>2</sub>" x <sup>3</sup>/<sub>8</sub>" BOLTS
- 20 3/8" LOCK NUTS
- 4 <sup>3</sup>/<sub>8</sub>" WASHERS
- 22 <sup>3</sup>/<sub>4</sub>" SELF-TAPPING **SCREWS**
- 4 ¼ X 1" SELF-TAPPING **SCREWS**
- **4 LADDER END CAPS**

## 8X8 - 15 FT STAND **INSULATED BLIND**