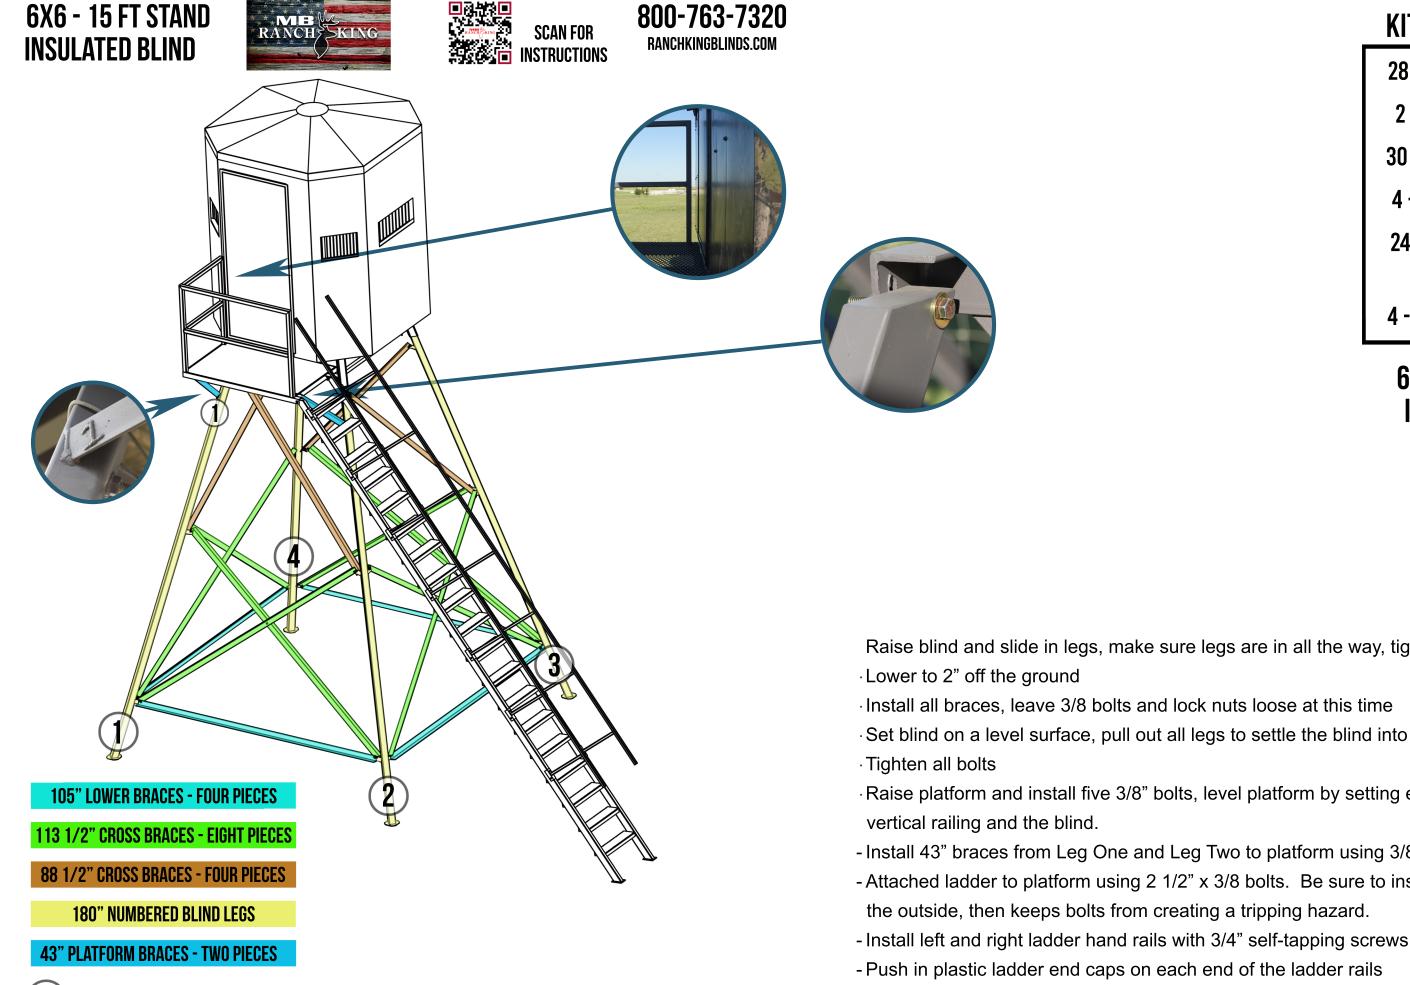

LEGS ARE MARKED AND INSTALLED WITH THE LEG NUMBER ON THE LEG AND BASE

## **KIT BAG CONTENTS**

28 - 1<sup>1</sup>/<sub>4</sub>" x <sup>3</sup>/<sub>8</sub>" BOLTS

2 - 21/2" x 3/8" BOLTS

**30 - 3/8" LOCK NUTS** 

4 - 3/8" WASHERS

24 - <sup>3</sup>/<sub>4</sub>" SELF-TAPPING **SCREWS** 

4 - LADDER END CAPS

## 6X6 - 15 FT STAND **INSULATED BLIND**

Raise blind and slide in legs, make sure legs are in all the way, tighten T-Handle

· Set blind on a level surface, pull out all legs to settle the blind into it's final position

· Raise platform and install five 3/8" bolts, level platform by setting equal gap between

- Install 43" braces from Leg One and Leg Two to platform using 3/8 bolts and lock nuts - Attached ladder to platform using 2 1/2" x 3/8 bolts. Be sure to install bolt threads towards